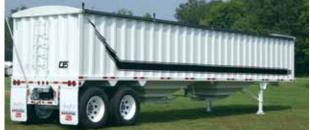

## STURDY, RELIABLE, AND LONG LASTING. TO TAKE YOU WHEREVER YOU WANT, - - - - - - - - HOWEVER YOU WANT. - -

- Front ladder and catwalk Benefit: Allows the driver to check the load
- Welded tarp bows with full length ridge pole Benefit: Reduces tarp sagging
- Butterfly door crank Benefit: Smooth and fast operation
- Corrugated sides Benefit: Adds greater strength
- 24" x 24" hopper doors, gear

Benefit: Quick and smooth discharge

Standard features or specifications subject to change without notice.