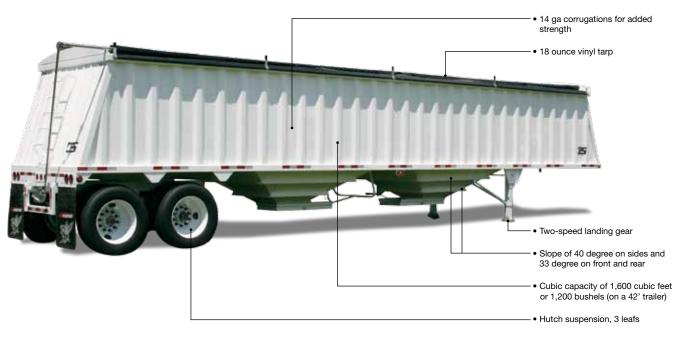

## STURDY, RELIABLE, AND LONG LASTING. TO TAKE YOU WHEREVER YOU WANT, - - - - - - - - HOWEVER YOU WANT. - -

- Front ladder and catwalk Benefit: Allows the driver to check the load
- Welded tarp bows with full length ridge pole Benefit: Reduces tarp sagging
- Butterfly door crank Benefit: Smooth and fast operation
- Corrugated sides Benefit: Adds greater strength
- 24" x 24" hopper doors, gear

Benefit: Quick and smooth discharge

Standard features or specifications subject to change without notice.