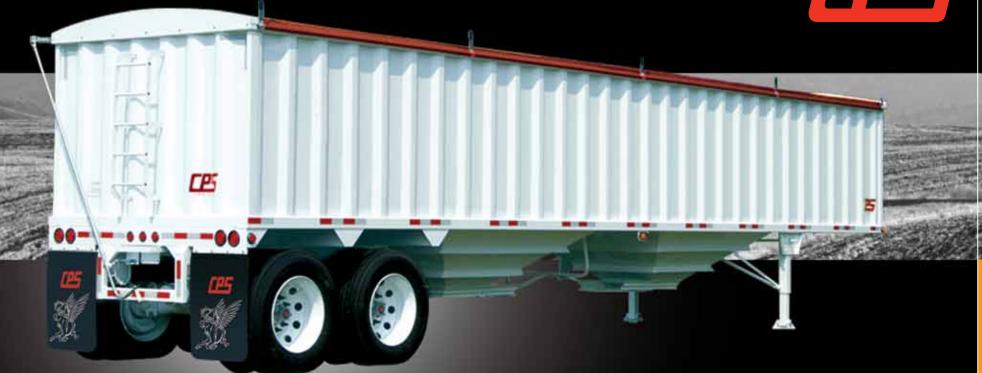

## STURDY, RELIABLE, AND LONG LASTING. TO TAKE YOU WHEREVER YOU WANT, - - - - - - - - HOWEVER YOU WANT. - -

- Front ladder and catwalk Benefit: Allows the driver to check the load
- Welded tarp bows with full length ridge pole Benefit: Reduces tarp sagging
- Butterfly door crank Benefit: Smooth and fast operation
- Corrugated sides Benefit: Adds greater strength
- 24" x 24" hopper doors, gear

Benefit: Quick and smooth discharge

Standard features or specifications subject to change without notice.