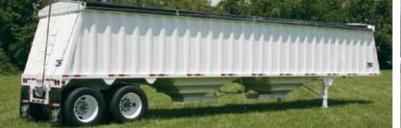

## STURDY, RELIABLE, AND LONG LASTING. TO TAKE YOU WHEREVER YOU WANT, - - - - - - - - HOWEVER YOU WANT. - -

- Front ladder and catwalk Benefit: Allows the driver to check the load
- Welded tarp bows with full length ridge pole Benefit: Reduces tarp sagging
- Butterfly door crank Benefit: Smooth and fast operation
- Corrugated sides Benefit: Adds greater strength
- 24" x 24" hopper doors, gear

Benefit: Quick and smooth discharge

Standard features or specifications subject to change without notice.