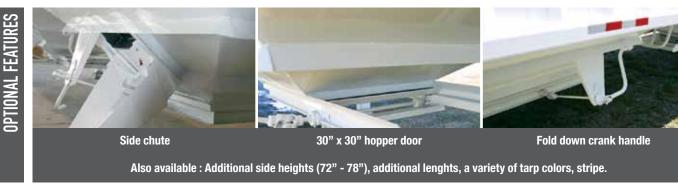

## STURDY, RELIABLE, AND LONG LASTING. TO TAKE YOU WHEREVER YOU WANT, - - - - - - - - HOWEVER YOU WANT. - -

- Front ladder and catwalk Benefit: Allows the driver to check the load
- Welded tarp bows with full length ridge pole Benefit: Reduces tarp sagging
- Butterfly door crank Benefit: Smooth and fast operation
- Corrugated sides Benefit: Adds greater strength
- 24" x 24" hopper doors, gear

Benefit: Quick and smooth discharge

Standard features or specifications subject to change without notice.